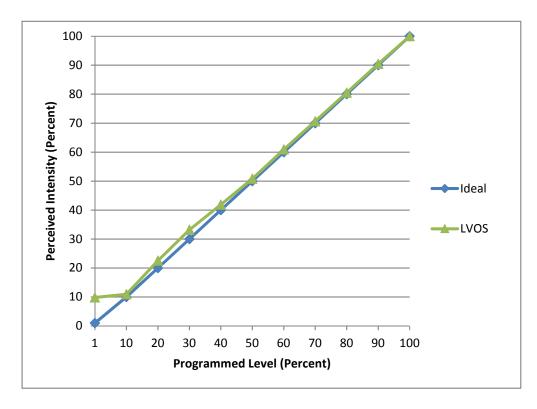

## **Linearity Curves (Best-fit Power Profile Applied):**

## **Observations:**

With applied power supply parameter values, linearity is exceptional. Low-level extension is also very good, at less than 1%.